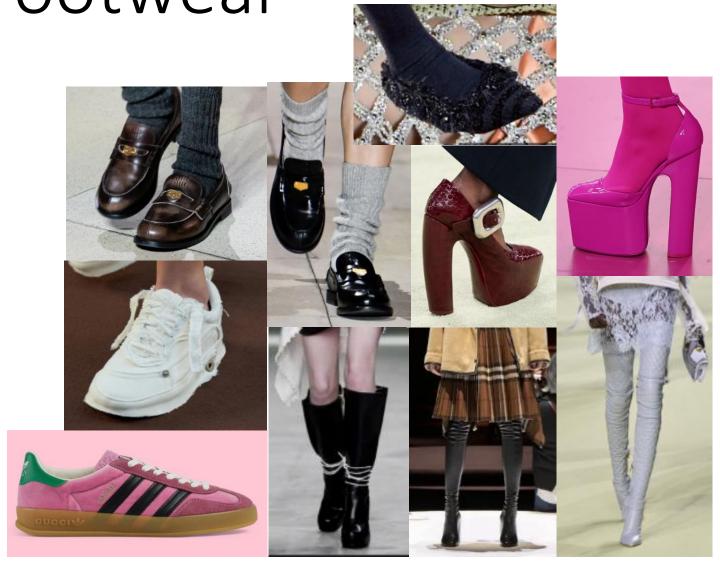

#### Autumn Winter 2022

Accessories

Footwear

- Loafers
- Kitten Heels
- Ballet Flats
- Platforms
- Sporty Trainers
- Chunky Boots
- Thigh High Boots
- Cowboy Boots